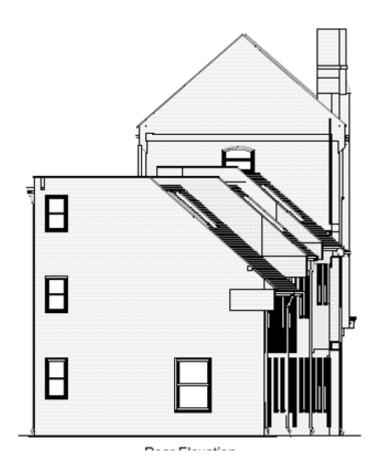

Update sheet- 12th August 2020

2020/0171/FUL: 96 High Street

High Street elevation

Proposed front, south elevation to Princess Street

Proposed rear, north elevation

Proposed end, west elevation