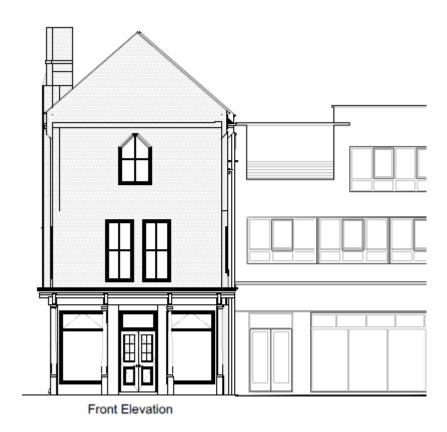

Update sheet- 12th August 2020

2020/0171/FUL: 96 High Street

High Street elevation

Proposed front, south elevation to Princess Street

Proposed rear, north elevation

Proposed end, west elevation