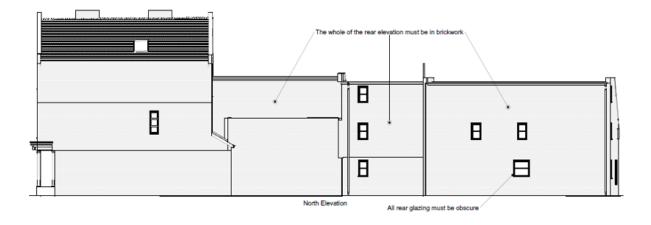

Update sheet- 12th August 2020

2020/0171/FUL: 96 High Street

High Street elevation

Proposed front, south elevation to Princess Street

Proposed rear, north elevation

Proposed end, west elevation